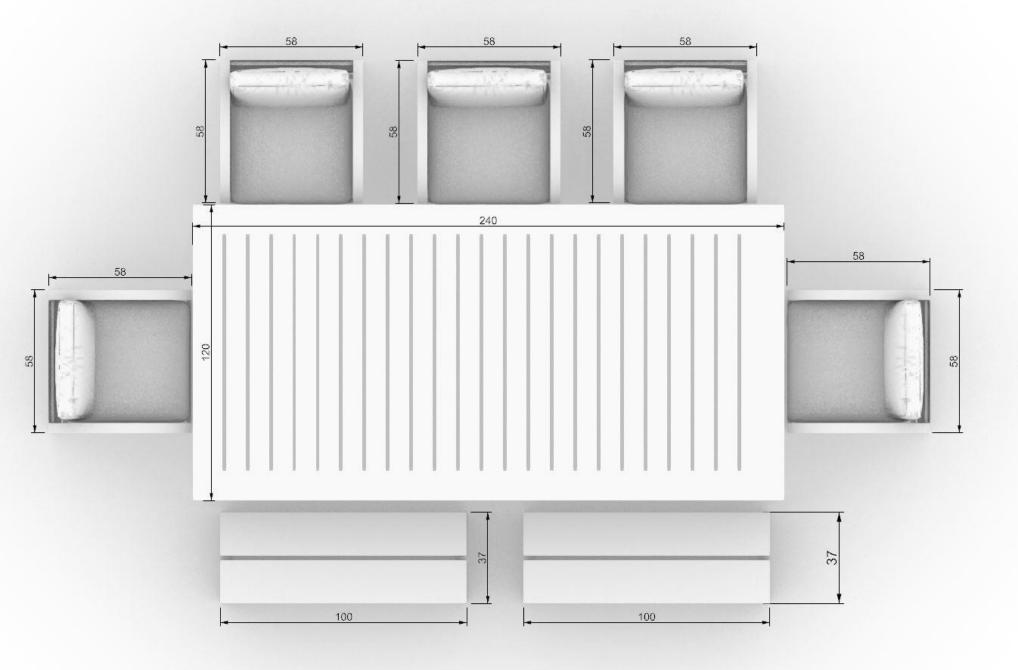

Samoa dining Table Size: 240\*120 cm Chair Size: 58\*58 cm Bench Size: 100\*37 cm

"Elevate your outdoor dining with the Samoa family. Our chairs feature distinctive wooden sides, seamlessly paired with a sturdy metal base for a uniquely stylish and durable experience."

Set dimensions