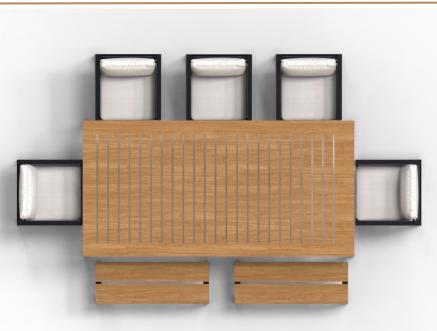

## SAMOA DINING MODEL

the perfect outdoor furniture set for gathering around with friends and family. This contemporary furniture set utilizes a mixed solid wood and iron for a chic look with balanced proportions. , outdoor furniture set from WOOD AND METAL EGYPT is the perfect outdoor furniture for a great time.

Samoa dining Table Size: 240\*120 cm Chair Size: 58\*58 cm Bench Size: 100\*37 cm

"Elevate your outdoor dining with the Samoa family. Our chairs feature distinctive wooden sides, seamlessly paired with a sturdy metal base for a uniquely stylish and durable experience."