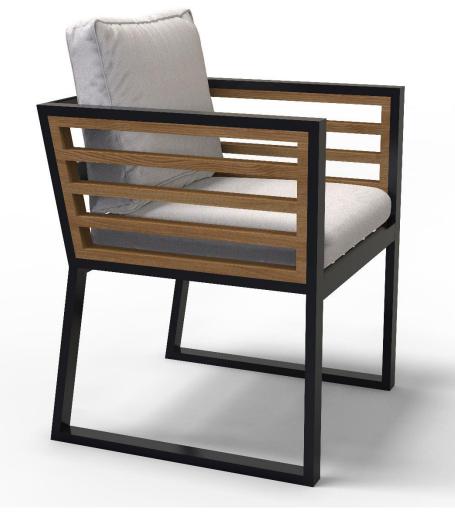

Samoa dining Table Size: 240\*120 cm Chair Size: 58\*58 cm Bench Size: 100\*37 cm

"Elevate your outdoor dining with the Samoa family. Our chairs feature distinctive wooden sides, seamlessly paired with a sturdy metal base for a uniquely stylish and durable experience."