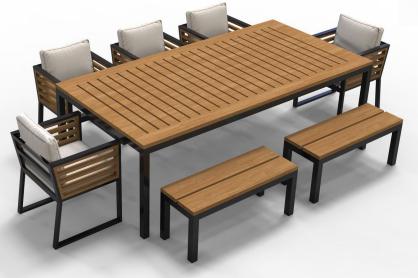

## SAMOA DINING MODEL

the perfect outdoor furniture set for gathering around with friends and family. This contemporary furniture set utilizes a mixed solid wood and iron for a chic look with balanced proportions. , outdoor furniture set from WOOD AND METAL EGYPT is the perfect outdoor furniture for a great time.

Samoa dining Table Size: 240\*120 cm Chair Size: 58\*58 cm Bench Size: 100\*37 cm

"Elevate your outdoor dining with the Samoa family. Our chairs feature distinctive wooden sides, seamlessly paired with a sturdy metal base for a uniquely stylish and durable experience."